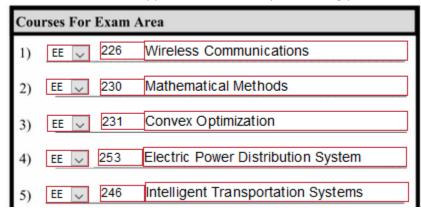

c. **Fill in your courses for the MS Comprehensive Exam**. See the "MS Courses for 3 Exam Areas Courses" PDF for the list of approved courses for your catalog year (2019-2020).

d. Follow the prompts to adopt your signature and sign